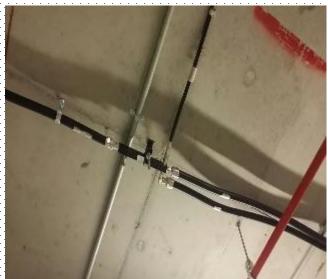

## **Fiber Optic Cabling**

• Include Inside Plant (ISP) and Outside Plant (OSP).

## **Ethernet Cabling**

• Providing latest Structured Cabling Systems, such as, CAT6, CAT6A, CAT7 single mode and multi mode cable systems that are capable of Gigabyte speeds and more

## **Ethernet and Fiber Cabling**