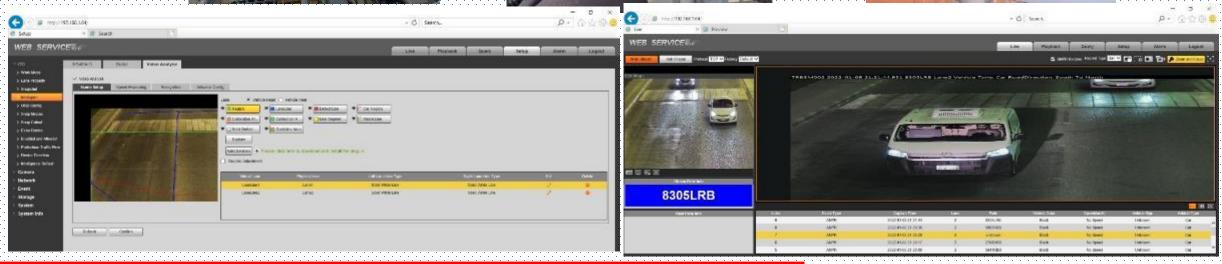

# **Network Security Solutions**

## Antivirus

• Provide top-tier antivirus software, offering real-time protection against a wide range of threats such as viruses, malware, ransomware, and phishing attacks.

## Firewall

• Specializes in delivering comprehensive LAN/WAN security solutions utilizing industry-leading technologies. We offer robust security measures to safeguard your network infrastructure against cyber threats and vulnerabilities.

## Network Access Control (NAC)

• By leveraging industry-leading technologies, we help you establish comprehensive security policies and enforce access controls effectively. Safeguard your network from potential threats and unauthorized access with tailored NAC solutions backed by advanced technologies.