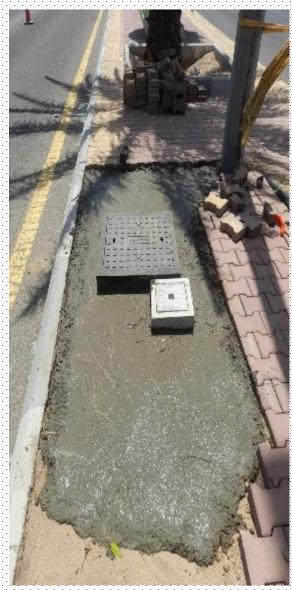

#### **Trenching and Ducting**

• Provide to the process of laying cables underground through trenches or protected ducts.

# **Trenching and Ducting**