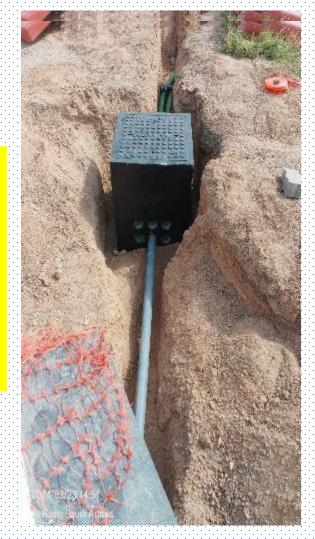

#### **Trenching and Ducting**

• Provide to the process of laying cables underground through trenches or protected ducts.

# **Trenching and Ducting**