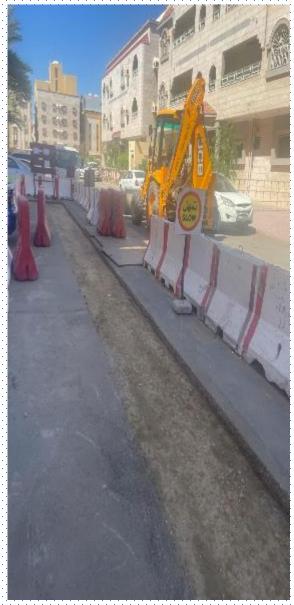

#### **Trenching and Ducting**

• Provide to the process of laying cables underground through trenches or protected ducts.

# **Trenching and Ducting**