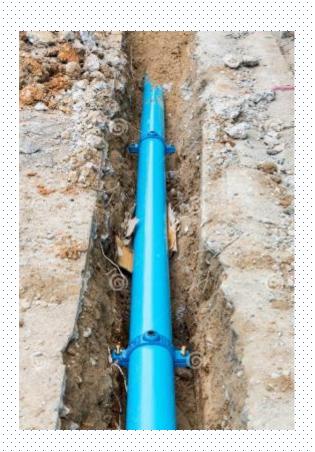

#### **Trenching and Ducting**

• Provide to the process of laying cables underground through trenches or protected ducts.

# **Trenching and Ducting**