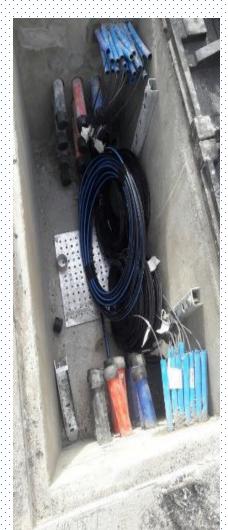

## **Fiber Optic Cabling**

• Include Inside Plant (ISP) and Outside Plant (OSP).

## **Ethernet and Fiber Cabling**

# OSP