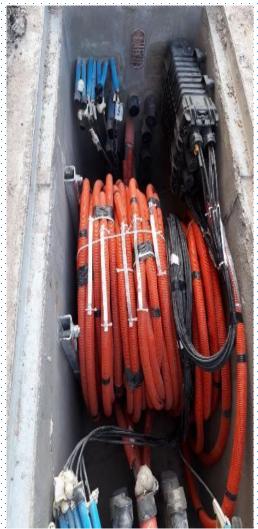

## **Fiber Optic Cabling**

• Include Inside Plant (ISP) and Outside Plant (OSP).

#### **Trenching and Ducting**

• Provide to the process of laying cables underground through trenches or protected ducts.

# OSP