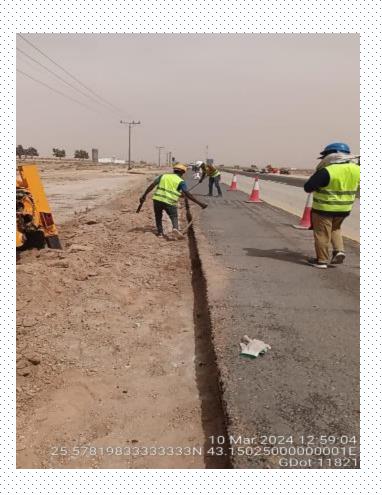

#### **Trenching and Ducting**

• Provide to the process of laying cables underground through trenches or protected ducts.

# **Trenching and Ducting**