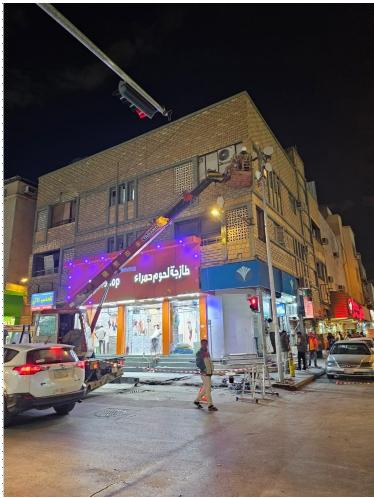

## **Low Current**

MEP is one of the KSA's leading company in low current systems, which include: CCTV Systems, Smart Traffic System (SAHER) and Wi-Fi solution.

# **Electrical Implementation**

MEP implemented many electrical projects in last years such (Smart Metering Project, LED street lighting and

Maintenance: Providing an alternative power source in case of power interruption or breakdown from the main