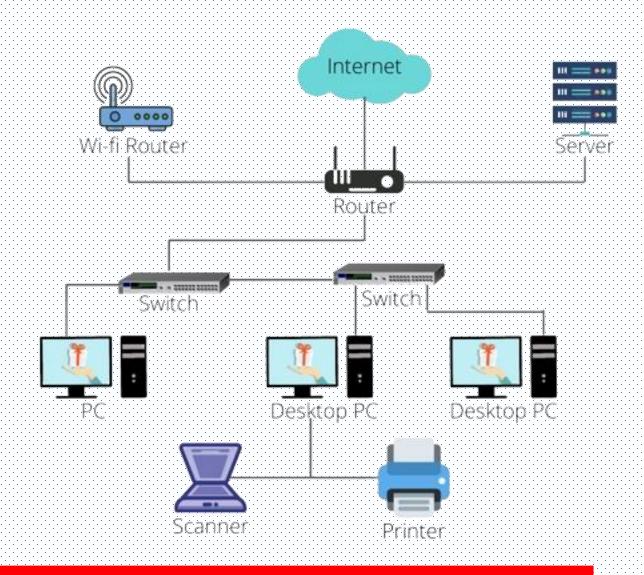

## **Network Infrastructure**

## **Managed Router Services**

• Offer end-to-end management of routers, ensuring their optimal performance and security.

## **Managed Switch Services**

• Handle switch configuration, VLAN management, traffic monitoring, and troubleshooting, enabling organizations to maintain a robust and scalable network infrastructure.

## **Network Design and Implementation**

• Analyze your organization's networking needs, recommend the most suitable routers and switches, and ensure a seamless integration with your existing infrastructure.