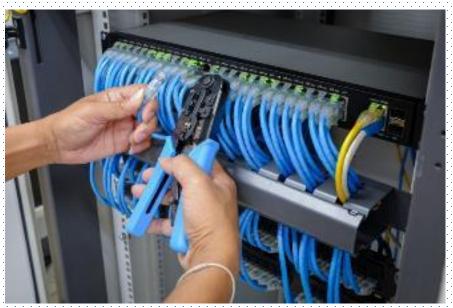

## **Network Infrastructure**

## **Network Design and Implementation**

• Analyze your organization's networking needs, recommend the most suitable routers and switches, and ensure a seamless integration with your existing infrastructure.