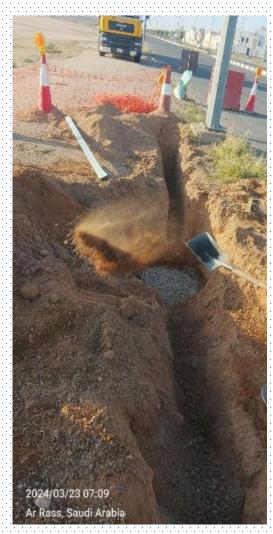

#### **Trenching and Ducting**

• Provide to the process of laying cables underground through trenches or protected ducts.

# **Trenching and Ducting**