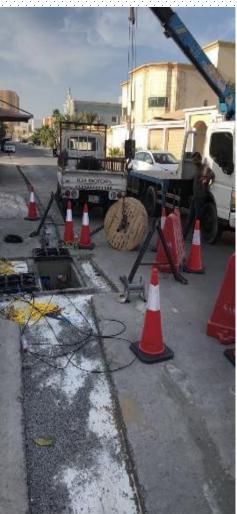

#### **Trenching and Ducting**

• Provide to the process of laying cables underground through trenches or protected ducts.

# **Trenching and Ducting**